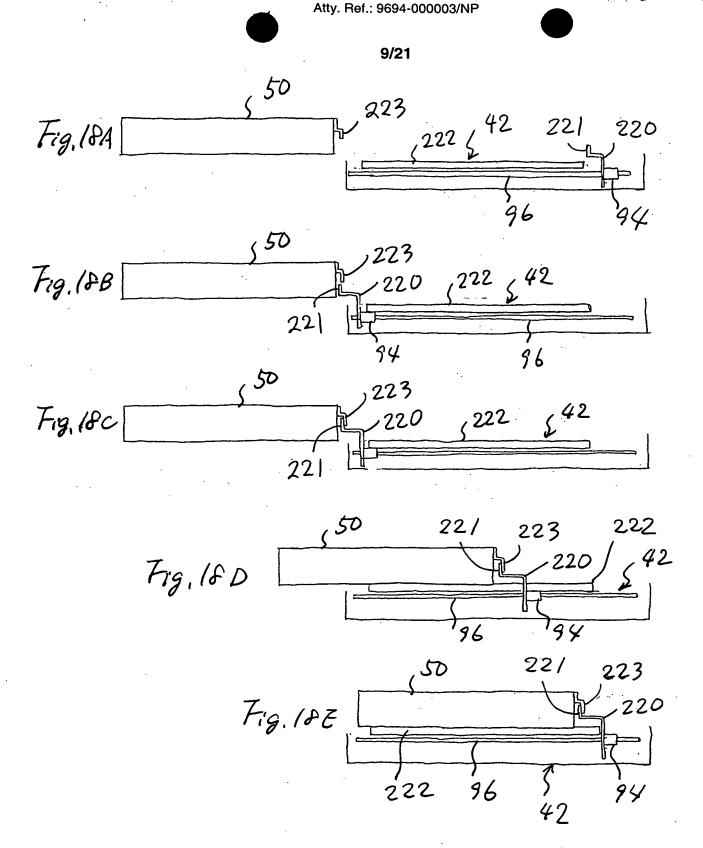

Atty. Ref.: 9694-000003/NP

1/21

BEST AVAILABLE COPY

Fig. 1



Fig. 2



Fig. 3





4/21















Fig. ZOA



12/21

Fig, 20B



Fig. 20C



14/21

Fig. 20D



10/502457

15/21

Fig. 20E



16/21



To/From SDL
Control Signals Storage Element interface



Fig. 23



Fig. 24



20/21



Title: DATA STORAGE SYSTEM
Inventors: Kirk Donald WILSON, et al.

Atty. Ref.: 9694-000003/NP

21/21

Fig. 26



10.1502 457

## This Page is Inserted by IFW Indexing and Scanning Operations and is not part of the Official Record

## **BEST AVAILABLE IMAGES**

Defective images within this document are accurate representations of the original documents submitted by the applicant.

| Defects in the images include but are not limited to the items checked: |
|-------------------------------------------------------------------------|
| ☐ BLACK BORDERS